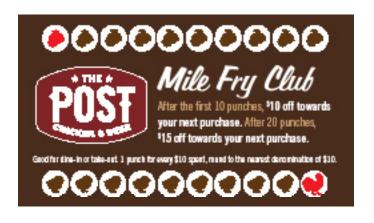

- •Local Members Card
- •One deal per month for redemption
- Expires January 2018

| \$25 at POST CHICKEN & BEER   Rosedale                                                                                           |
|----------------------------------------------------------------------------------------------------------------------------------|
| no cash value, may not be used for gratuity, full value must be used in one visit as no unused amount will be given back in cash |
| POST  CHICKEN & BEER                                                                                                             |
| 2200 S. BROADWAY, DENVER • 720.466.5699<br>POSTCHICKENANDBEER.COM                                                                |