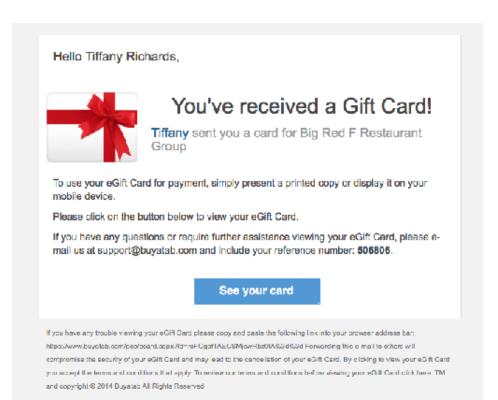

- Family Card
- •May NOT tip
- •NOT available for use Friday & Saturdays after 4pm

- Buyatab E-Gift Card
- •Works like a regular gift card but will be on paper/printed out
- •There are 4 different designs, the two above and the Jax & F Yeah from page 1
- Tip allowed
- No restrictions